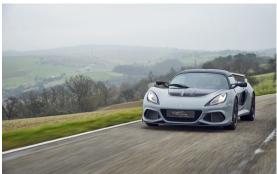

The Exige offered here is part of the Sport 420 model series and is the final expansion stage of the Sport 410 series model, which has been on the market since 2018. With a whopping 426 hp, the Final Edition models have almost 10 hp more than their predecessors – and all this with very little weight. The super sports car sprints from 0 to  $100\,km/h$  in 3.4 seconds and reaches a top speed of  $290\,km/h$ . None of the Final Editions

### Vehicle data

| Make         | Lotus                         | Transmission       | Manual      |
|--------------|-------------------------------|--------------------|-------------|
| Model        | Exige 420 Sport Final Edition | Mileage            | 420 km      |
| Body         | Targa                         | First registration | 05/2022     |
| Model year   | 2021                          | Exterior color     | Vortex Grey |
| Power        | 426 PS                        | Interior color     | Black       |
| Displacement | 3.456 ccm                     |                    |             |