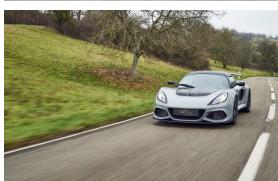

The Exige offered here is part of the Sport 420 model series and is the final expansion stage of the Sport 410 series model, which has been on the market since 2018. With a whopping 426 hp, the Final Edition models have almost 10 hp more than their predecessors – and all this with very little weight. The super sports car sprints from 0 to  $100\,km/h$  in 3.4 seconds and reaches a top speed of  $290\,km/h$ . None of the Final Editions

### Vehicle data

| Make         | Lotus                         | Transmission       | Manual      |
|--------------|-------------------------------|--------------------|-------------|
| Model        | Exige 420 Sport Final Edition | Mileage            | 420 km      |
| Body         | Targa                         | First registration | 05/2022     |
| Model year   | 2021                          | Exterior color     | Vortex Grey |
| Power        | 426 PS                        | Interior color     | Black       |
| Displacement | 3.456 ccm                     |                    |             |