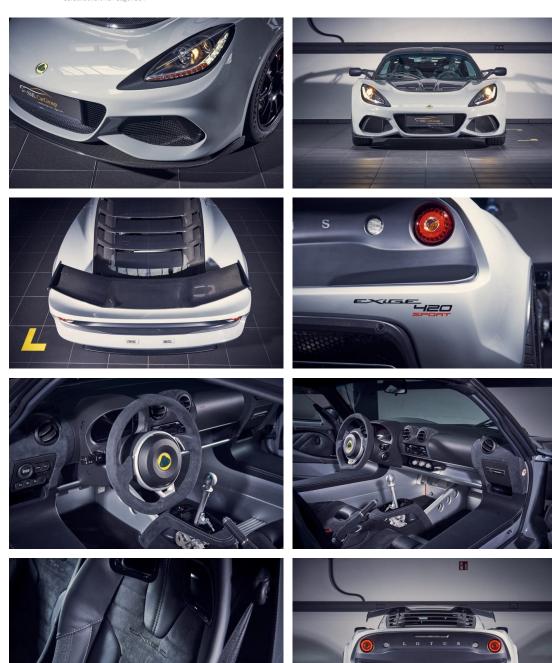

f course possible at any time by prior appointment. The vehicle is being sold privately by us on behalf of a customer. Subject to errors and prior sale.

### Vehicle data

| Make         | Lotus                         | Transmission       | Manual      |
|--------------|-------------------------------|--------------------|-------------|
| Model        | Exige 420 Sport Final Edition | Mileage            | 420 km      |
| Body         | Targa                         | First registration | 05/2022     |
| Model year   | 2021                          | Exterior color     | Vortex Grey |
| Power        | 426 PS                        | Interior color     | Black       |
| Displacement | 3.456 ccm                     |                    |             |

## Impressions of the vehicle