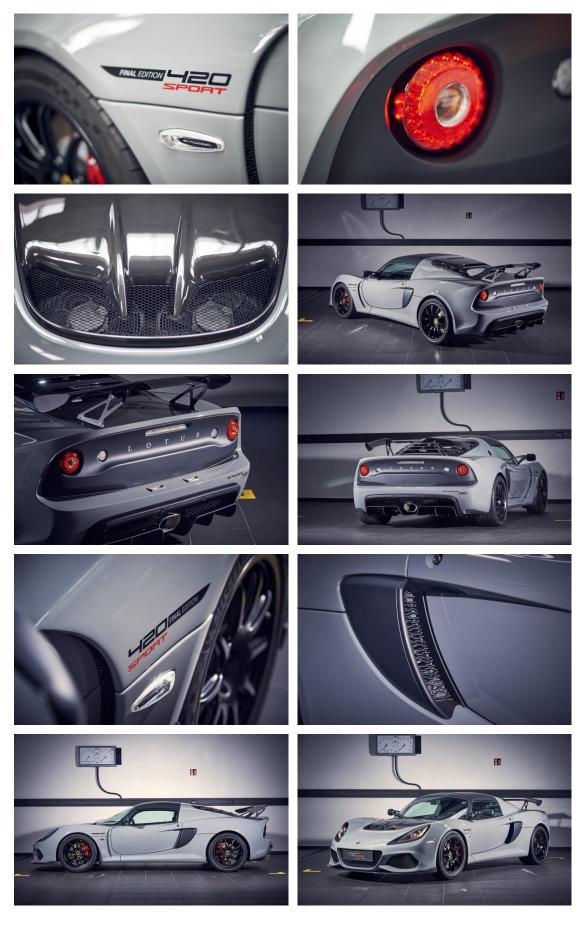

 $Various\ ``Final\ Editions"'\ lettering\ adorns\ the\ vehicle,\ making\ it\ something\ very\ special.$ This Exige was produced in Hethel on 7 December 2021, making it one of the very last Final Editions. In May 2022, the Exige was registered for the first time to its only owner to

With just 420 kilometres on the clock, the vehicle is in absolutely mint and immaculate collector's condition. The front has been wrapped with Lotus paint protection film and the entire vehicle is also ceramic-sealed.