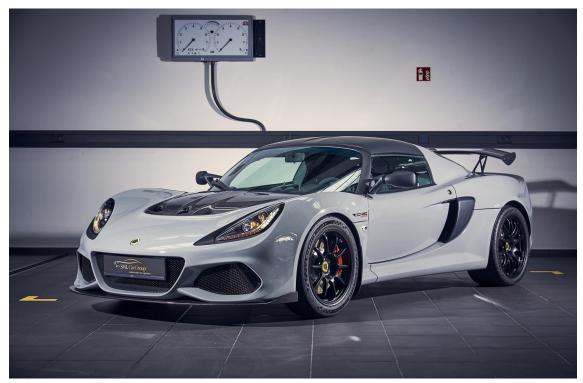

# Lotus Exige 420 Sport Final Edition

The Exige offered here is part of the Sport 420 model series and is the final expansion stage of the Sport 410 series model, which has been on the market since 2018. With a whopping 426 hp, the Final Edition models have almost 10 hp more than their predecessors – and all this with very little weight. The super sports car sprints from 0 to  $100\,km/h$  in 3.4 seconds and reaches a top speed of  $290\,km/h$ . None of the Final Editions

### Vehicle data

| Make         | Lotus                         | Transmission       | Manual      |
|--------------|-------------------------------|--------------------|-------------|
| Model        | Exige 420 Sport Final Edition | Mileage            | 420 km      |
| Body         | Targa                         | First registration | 05/2022     |
| Model year   | 2021                          | Exterior color     | Vortex Grey |
| Power        | 426 PS                        | Interior color     | Black       |
| Displacement | 3.456 ccm                     |                    |             |