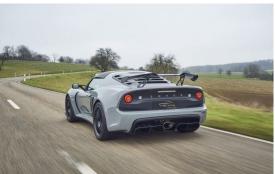

The Exige offered here is part of the Sport 420 model series and is the final expansion stage of the Sport 410 series model, which has been on the market since 2018. With a whopping 426 hp, the Final Edition models have almost 10 hp more than their predecessors – and all this with very little weight. The super sports car sprints from 0 to  $100\,km/h$  in 3.4 seconds and reaches a top speed of  $290\,km/h$ . None of the Final Editions

### Vehicle data

| Make         | Lotus                         | Transmission       | Manual      |
|--------------|-------------------------------|--------------------|-------------|
| Model        | Exige 420 Sport Final Edition | Mileage            | 420 km      |
| Body         | Targa                         | First registration | 05/2022     |
| Model year   | 2021                          | Exterior color     | Vortex Grey |
| Power        | 426 PS                        | Interior color     | Black       |
| Displacement | 3.456 ccm                     |                    |             |