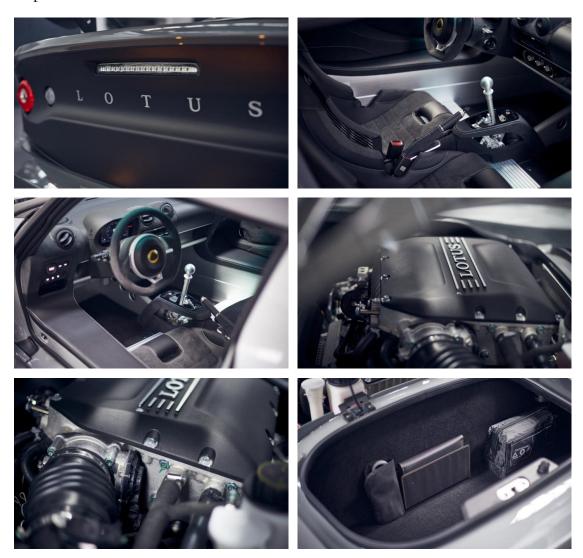

#### Thomas Hientz

**49(0)704227099-16** 

- Brake calliper in red
- Forged aluminium wheels black
- Air conditioning
- Floor mats
- Cruise control
- DAB radio

Viewings and test drives are of course possible at any time by prior appointment. The vehicle is being sold privately by us on behalf of a customer. Subject to errors and prior sale.

### Vehicle data

| Make         | Lotus                         | Transmission       | Manual      |
|--------------|-------------------------------|--------------------|-------------|
| Model        | Exige 420 Sport Final Edition | Mileage            | 420 km      |
| Body         | Targa                         | First registration | 05/2022     |
| Model year   | 2021                          | Exterior color     | Vortex Grey |
| Power        | 426 PS                        | Interior color     | Black       |
| Displacement | 3.456 ccm                     |                    |             |