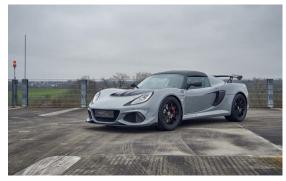

possible at any time by prior appointment. The vehicle is being sold privately by us on behalf of a customer. Subject to errors and prior sale.

### Vehicle data

| Make         | Lotus                         | Transmission       | Manual      |
|--------------|-------------------------------|--------------------|-------------|
| Model        | Exige 420 Sport Final Edition | Mileage            | 420 km      |
| Body         | Targa                         | First registration | 05/2022     |
| Model year   | 2021                          | Exterior color     | Vortex Grey |
| Power        | 426 PS                        | Interior color     | Black       |
| Displacement | 3.456 ccm                     |                    |             |

## Impressions of the vehicle