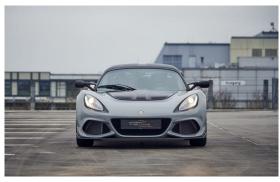

ossible at any time by prior appointment. The vehicle is being sold privately by us on behalf of a customer. Subject to errors and prior sale.

### Vehicle data

| Make         | Lotus                         | Transmission       | Manual      |
|--------------|-------------------------------|--------------------|-------------|
| Model        | Exige 420 Sport Final Edition | Mileage            | 420 km      |
| Body         | Targa                         | First registration | 05/2022     |
| Model year   | 2021                          | Exterior color     | Vortex Grey |
| Power        | 426 PS                        | Interior color     | Black       |
| Displacement | 3.456 ccm                     |                    |             |

## Impressions of the vehicle