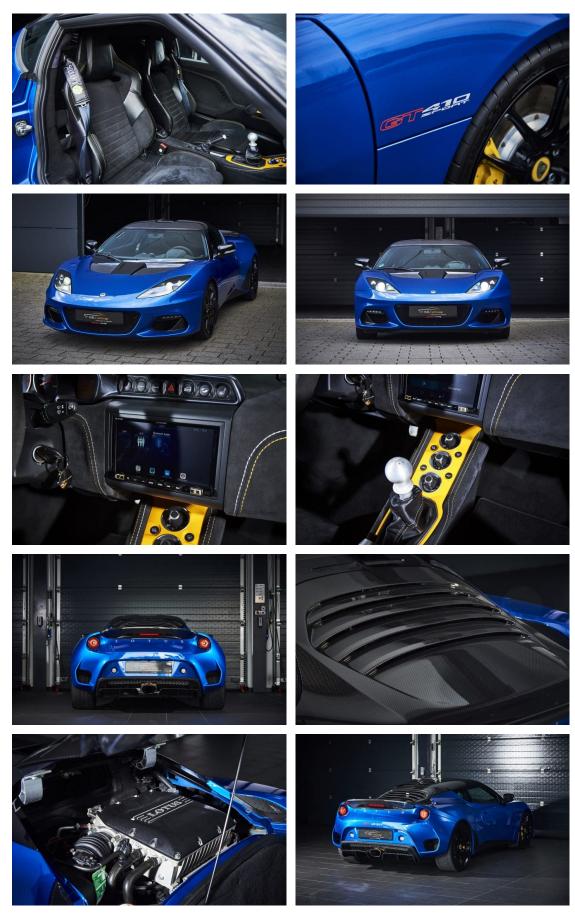

y prior appointment. The}$ vehicle is being sold privately by us on behalf of a customer. Subject to errors and prior

## 92.000 €

Price (VAT not deductible)

Viewings and test drives are possible at any time by appointment.

#### Thomas Hientz

**49(0)704227099-16** 

#### Vehicle data

| Make  | Lotus              | Transmission       | Manual    |
|-------|--------------------|--------------------|-----------|
| Model | Evora GT 410 Sport | Mileage            | 29.500 km |
| Body  | Coupé              | First registration | 03/2019   |



| Model year   | 2019      | Exterior color | Blue  |
|--------------|-----------|----------------|-------|
| Power        | 416 PS    | Interior color | Black |
| Displacement | 3.456 ccm |                |       |

# Impressions of the vehicle