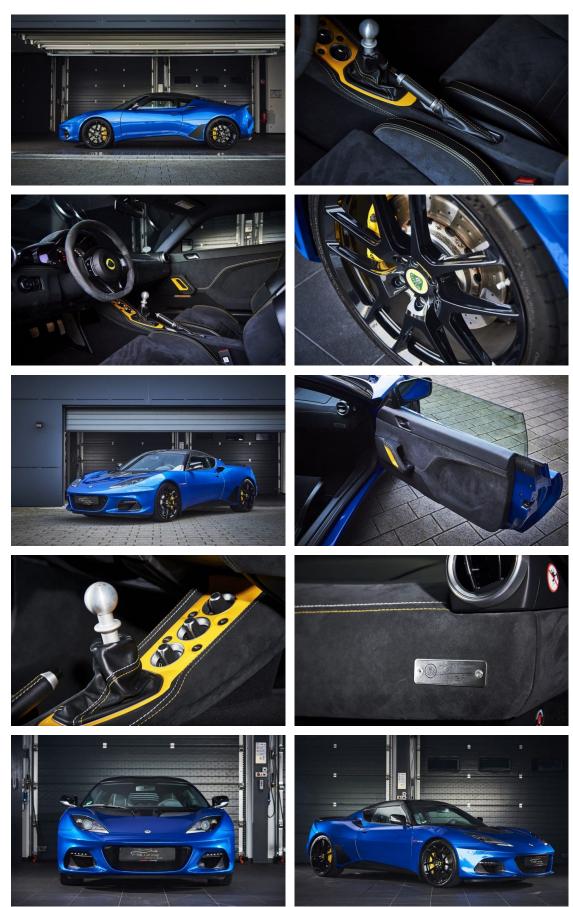

ior appointment. The}$ vehicle is being sold privately by us on behalf of a customer. Subject to errors and prior

## 92.000 €

Price (VAT not deductible)

Viewings and test drives are possible at any time by appointment.

#### Thomas Hientz

**49(0)704227099-16** 

#### Vehicle data

| Make  | Lotus              | Transmission       | Manual    |
|-------|--------------------|--------------------|-----------|
| Model | Evora GT 410 Sport | Mileage            | 29.500 km |
| Body  | Coupé              | First registration | 03/2019   |



| Model year   | 2019      | Exterior color | Blue  |
|--------------|-----------|----------------|-------|
| Power        | 416 PS    | Interior color | Black |
| Displacement | 3.456 ccm |                |       |

# Impressions of the vehicle