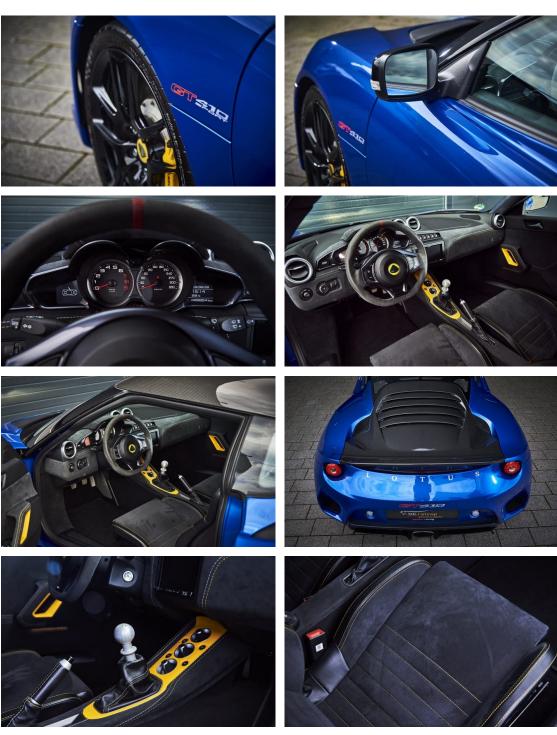

me by prior appointment. The}$ vehicle is being sold privately by us on behalf of a customer. Subject to errors and prior

## 92.000 €

Price (VAT not deductible)

Viewings and test drives are possible at any time by appointment.

#### Thomas Hientz

**49(0)704227099-16** 

#### Vehicle data

| Make  | Lotus              | Transmission       | Manual    |
|-------|--------------------|--------------------|-----------|
| Model | Evora GT 410 Sport | Mileage            | 29.500 km |
| Body  | Coupé              | First registration | 03/2019   |



| Model year   | 2019      | Exterior color | Blue  |
|--------------|-----------|----------------|-------|
| Power        | 416 PS    | Interior color | Black |
| Displacement | 3.456 ccm |                |       |

# Impressions of the vehicle