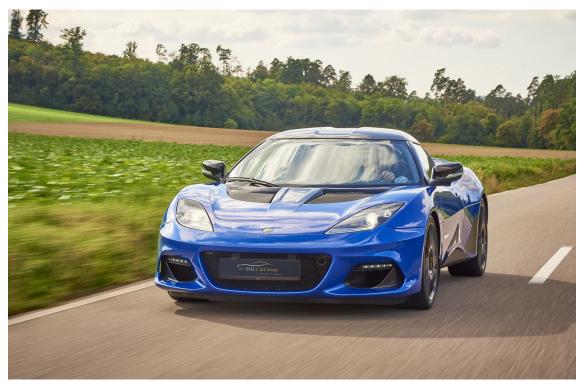

# Lotus Evora GT 410 Sport

### Highlights

2nd hand

Rare colour combination

Checkbook maintained

The first public presentation of the Lotus Evora took place at the British International Motor Show in London on 22 July 2008. The Evora was the first new development from Lotus after the Elise in 1996. The 3.5-litre V6 engine comes from Toyota and is installed in numerous models there. Following various further developments, the Evora model  $\,$ range was expanded in 2019 to include the GT410 SPORT, which now reached a top speed of 298 km/h with 416 hp. Between 2009 and 2021, a total of just 244 Lotus Evoras were newly registered in Germany, making the model an absolutely sought-after exotic car.

This GT410 SPORT shines not least because of its extraordinary colour scheme. As if the Lotus Evora, and in particular the GT410 SPORT model edition, were not already rare enough, this car is probably even more special.